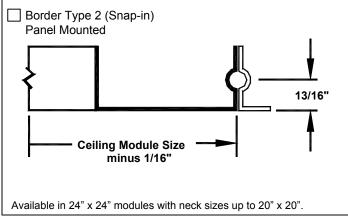

## Optional Border Types Available

| ines on 2 opposite sides only                                   |                                                              |  |
|-----------------------------------------------------------------|--------------------------------------------------------------|--|
| Border Type 2, 3, 4 • Accessories & Options Check  if provided. |                                                              |  |
|                                                                 | AG-15 • Neck mounted opposed blade damper (galvanized steel) |  |
|                                                                 | IS • Insect Screen (1/16" square mesh – galvanized steel)    |  |
|                                                                 | DS • Debris Screen (1/4" square mesh – galvanized steel)     |  |
|                                                                 | EQT • Earthquake tabs                                        |  |
|                                                                 | Other:                                                       |  |
| Standard Finish: #26 White  Optional finish:                    |                                                              |  |