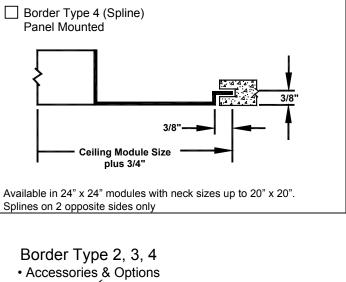

## Optional Border Types Available

| ines on 2 opposite sides only                                   |                                                              |  |
|-----------------------------------------------------------------|--------------------------------------------------------------|--|
| Border Type 2, 3, 4 • Accessories & Options Check  if provided. |                                                              |  |
|                                                                 | AG-15 • Neck mounted opposed blade damper (galvanized steel) |  |
|                                                                 | IS • Insect Screen (1/16" square mesh – galvanized steel)    |  |
|                                                                 | DS • Debris Screen (1/4" square mesh – galvanized steel)     |  |
|                                                                 | EQT • Earthquake tabs                                        |  |
|                                                                 | Other:                                                       |  |
| Standard Finish: #26 White  Optional finish:                    |                                                              |  |