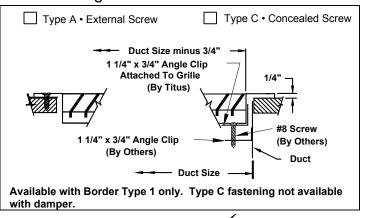

# Submittal

G-350F-1.0

6-16-09

- □ 350FL
- 35° Deflection
- Long Blades
- 3/4" Blades Spacing

- 350FS
- 35° Deflection
- Short Blades
- 3/4" Blades Spacing

#### Louvered Return Grilles • Aluminum



#### **Fastenings**



#### **Mounting Frames**

| PF • Steel Plaster Frame PFA • Aluminum Plaster Frame                                                                                                                                                                           |
|---------------------------------------------------------------------------------------------------------------------------------------------------------------------------------------------------------------------------------|
| Duct plus 2 3/8"  Duct plus 2 3/8"  Duct plus 1 7/8"  1/4"  5/16"  1/4"  1 1/2"  Duct plus 2 3/8"  Duct plus 2 3/8"  Duct plus 1 7/8"  Duct plus 1 7/8" |
| Surface Mounted Example Recessed Mounted Example  Note: Wall opening should be listed duct size + 1/8" to listed duct size + 1/4".