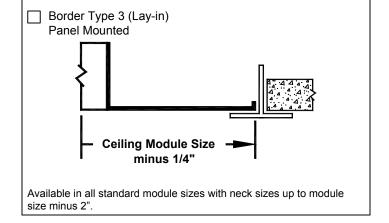

## Optional Border Types Available

| ines on 2 opposite sides only                                   |                                                              |  |
|-----------------------------------------------------------------|--------------------------------------------------------------|--|
| Border Type 2, 3, 4 • Accessories & Options Check  if provided. |                                                              |  |
|                                                                 | AG-15 • Neck mounted opposed blade damper (galvanized steel) |  |
|                                                                 | IS • Insect Screen (1/16" square mesh – galvanized steel)    |  |
|                                                                 | DS • Debris Screen (1/4" square mesh – galvanized steel)     |  |
|                                                                 | EQT • Earthquake tabs                                        |  |
|                                                                 | Other:                                                       |  |
| Standard Finish: #26 White  Optional finish:                    |                                                              |  |