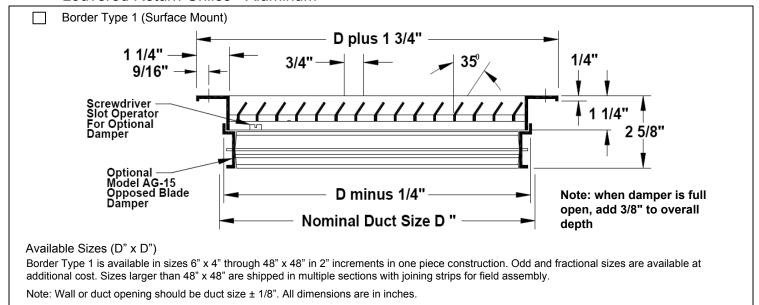

## Optional Border Types Available

| ines on 2 opposite sides only                                   |                                                              |  |
|-----------------------------------------------------------------|--------------------------------------------------------------|--|
| Border Type 2, 3, 4 • Accessories & Options Check  if provided. |                                                              |  |
|                                                                 | AG-15 • Neck mounted opposed blade damper (galvanized steel) |  |
|                                                                 | IS • Insect Screen (1/16" square mesh – galvanized steel)    |  |
|                                                                 | DS • Debris Screen (1/4" square mesh – galvanized steel)     |  |
|                                                                 | EQT • Earthquake tabs                                        |  |
|                                                                 | Other:                                                       |  |
| Standard Finish: #26 White  Optional finish:                    |                                                              |  |