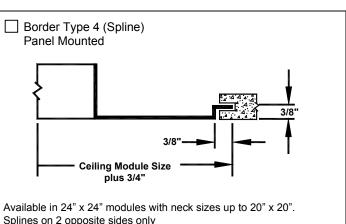

## Optional Border Types Available

| ines on 2 opposite sides only                                   |                                                              |  |
|-----------------------------------------------------------------|--------------------------------------------------------------|--|
| Border Type 2, 3, 4 • Accessories & Options Check  if provided. |                                                              |  |
|                                                                 | AG-15 • Neck mounted opposed blade damper (galvanized steel) |  |
|                                                                 | IS • Insect Screen (1/16" square mesh – galvanized steel)    |  |
|                                                                 | DS • Debris Screen (1/4" square mesh – galvanized steel)     |  |
|                                                                 | EQT • Earthquake tabs                                        |  |
|                                                                 | Other:                                                       |  |
| Standard Finish: #26 White  Optional finish:                    |                                                              |  |